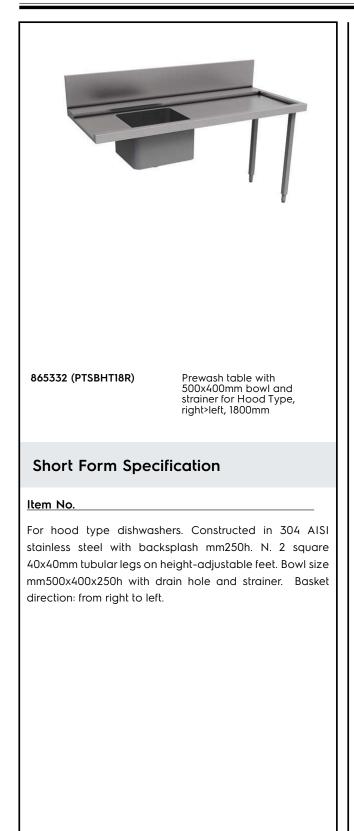

# FROFESSIONAL

Handling System for Hood type Pre-wash Table with 500x400 Bowl and Strainer Right to Left, 1800mm

| ITEM #  |  |  |
|---------|--|--|
| MODEL # |  |  |
| NAME #  |  |  |
| SIS #   |  |  |
| AIA #   |  |  |

#### **Main Features**

- Supplied knocked-down and easy to assemble.
- To be secured to the dishwasher and fitted to the receiving and sorting tables at the other end.
- Plain undershelves and pre-rinse units available as optional accessories.
- Designed for 500x500 mm dishwashing racks.

#### Construction

- Stainless steel feet 50 mm adjustable in height to ensure that tables drain back into the dishwasher.
- 700x500x300mm bowl available upon request.
- Included splashback to prevent water spatter.
- Deep anti-drip profiles completely folded with lower edge for safe and easy cleaning.
- All surfaces smooth with polished finish.
- 40x40 mm square tubular legs in AISI 304 stainless steel.
- Constructed entirely in 304 AISI stainless steel.

### **Optional Accessories**

- Strainer basket for prewash PNC 864068 🗆 tables
- Undershelf for Dishwasher PNC 865354 🗅 table, 1800mm
- Floor fastening kit for 2 square PNC 865386 □ legs
- Single plastic drain syphon 2 PNC 895313 
  " for Sinks