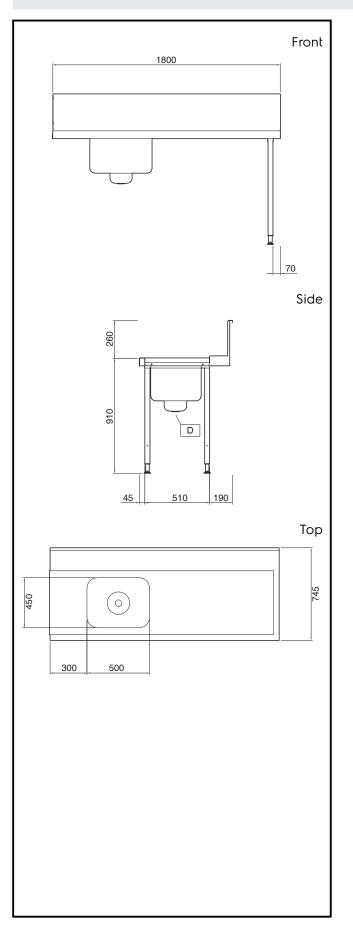

## Handling System for Hood type Pre-wash Table with 500x400 Bowl and Strainer Right to Left, 1800mm

| Key Information | n: |
|-----------------|----|
|-----------------|----|

| External dimensions,<br>Width:                   |                |
|--------------------------------------------------|----------------|
| 865332 (PTSBHT18R)                               | 1800 n         |
| External dimensions,<br>Depth:                   | 745 m          |
| External dimensions,<br>Height:                  | 1170 m         |
| Net weight:<br>Splashback Dimensions,<br>Height: | 18 kg<br>300 m |
| Basin dimensions:                                | 500x4          |
|                                                  |                |

1800 mm 745 mm 1170 mm 18 kg 300 mm 500x400x300h

The company reserves the right to make modifications to the products without prior notice. All information correct at time of printing.